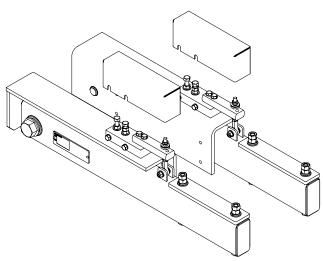

# 221DB

Medium to Heavy Capacity Belt Scale

## **Standard Features**

- · Weigh frame is mounted on outside of conveyor
- · Minimum modification to conveyor are required
- Service friendly
- · Friction free pivot supports
- Two support beams
- Fits standard conveyors mounts with four bolts per assembly